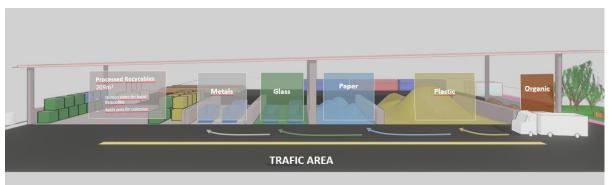

# Waste collection and treatment via the TouMaLi system

#### **Content:**

- Waste streams to be introduced
- Detailed flow description from different sources:
  - Kitchen waste
  - Hotel rooms
  - Lobby and pool areas
  - Beaches

Picture source: BFS, 2021