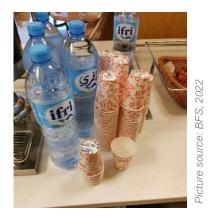

## Preparation of Recommendations: Waste Reduction

Preparation of recommendations to create a holistic system for waste reduction

Picture source: lodgingmagazine.com

LANDBELL GROUP

**Reduction of PET water** 

bottles

## Preparation of Recommendations: Awareness Raising TRUMALI

 Preparation of recommendations to create a holistic system to raise awareness about environmental topics

Picture source: BFS, 2022

Separate bins for hotel guest in public areas